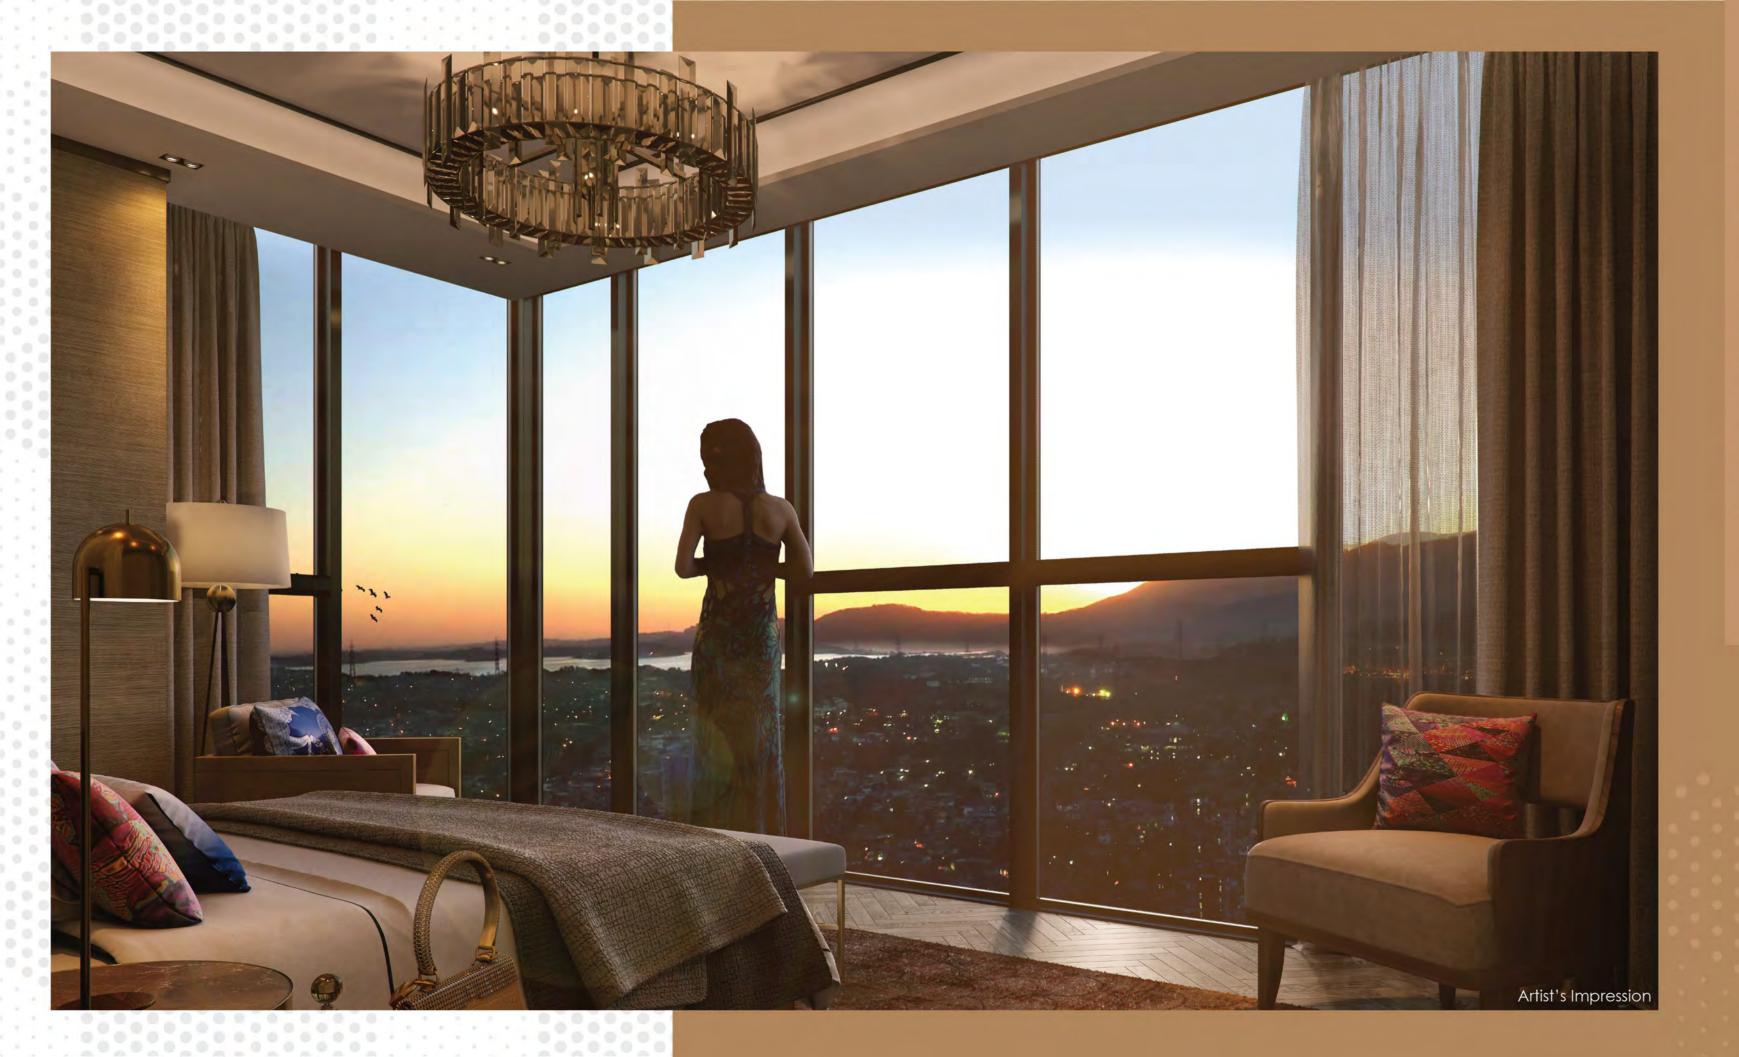

#### RAVIK

Elevating the skyline with an impressive partial glass-façade, RAVIK extrudes sophistication & glamour. An architectural landmark producing stratospheric views with contemporary elegance.

- Tower up to 34 storeys
- 1, 2 & 3-Bed residences
- Partial double glass facade that minimizes sound & heat\*
- L-shaped windows in premium apartments
   that provides 180 degree view\*
- Floor-to-floor height of 3.1 metres

#### ROHIN

Gracious choice of layouts to suit every need, each home at ROHIN is designed to emphasize luxurious living with an overwhelming ceiling height, coupled with the finest finishes.

- Tower up to 40 storeys
- Studio, 1, 2 & 3-Bed residences
- Select dual aspect residences to maximize natural air and sunlight
- Floor-to-floor height of 3.1 metres

#### **RAVIN**

Walls of glass fill the space at RAVIN with natural light and fresh air creating a seamless blend between luxury and comfort with awe-inspiring views.

- Tower up to 47 storeys
- 1, 2 & 3-Bed residences
- Select dual aspect residences to maximize natural air and sunlight
- Floor-to-floor height of 3.1 metres

## MODERN & CLASSIC FINISHES

The attention to detail is apparent with every apartment exuding effortless style & comfort. Thoughtfully designed homes with large floor to floor height, carefully crafted finishes and unrivaled flooring provides a classic yet contemporary lifestyle.