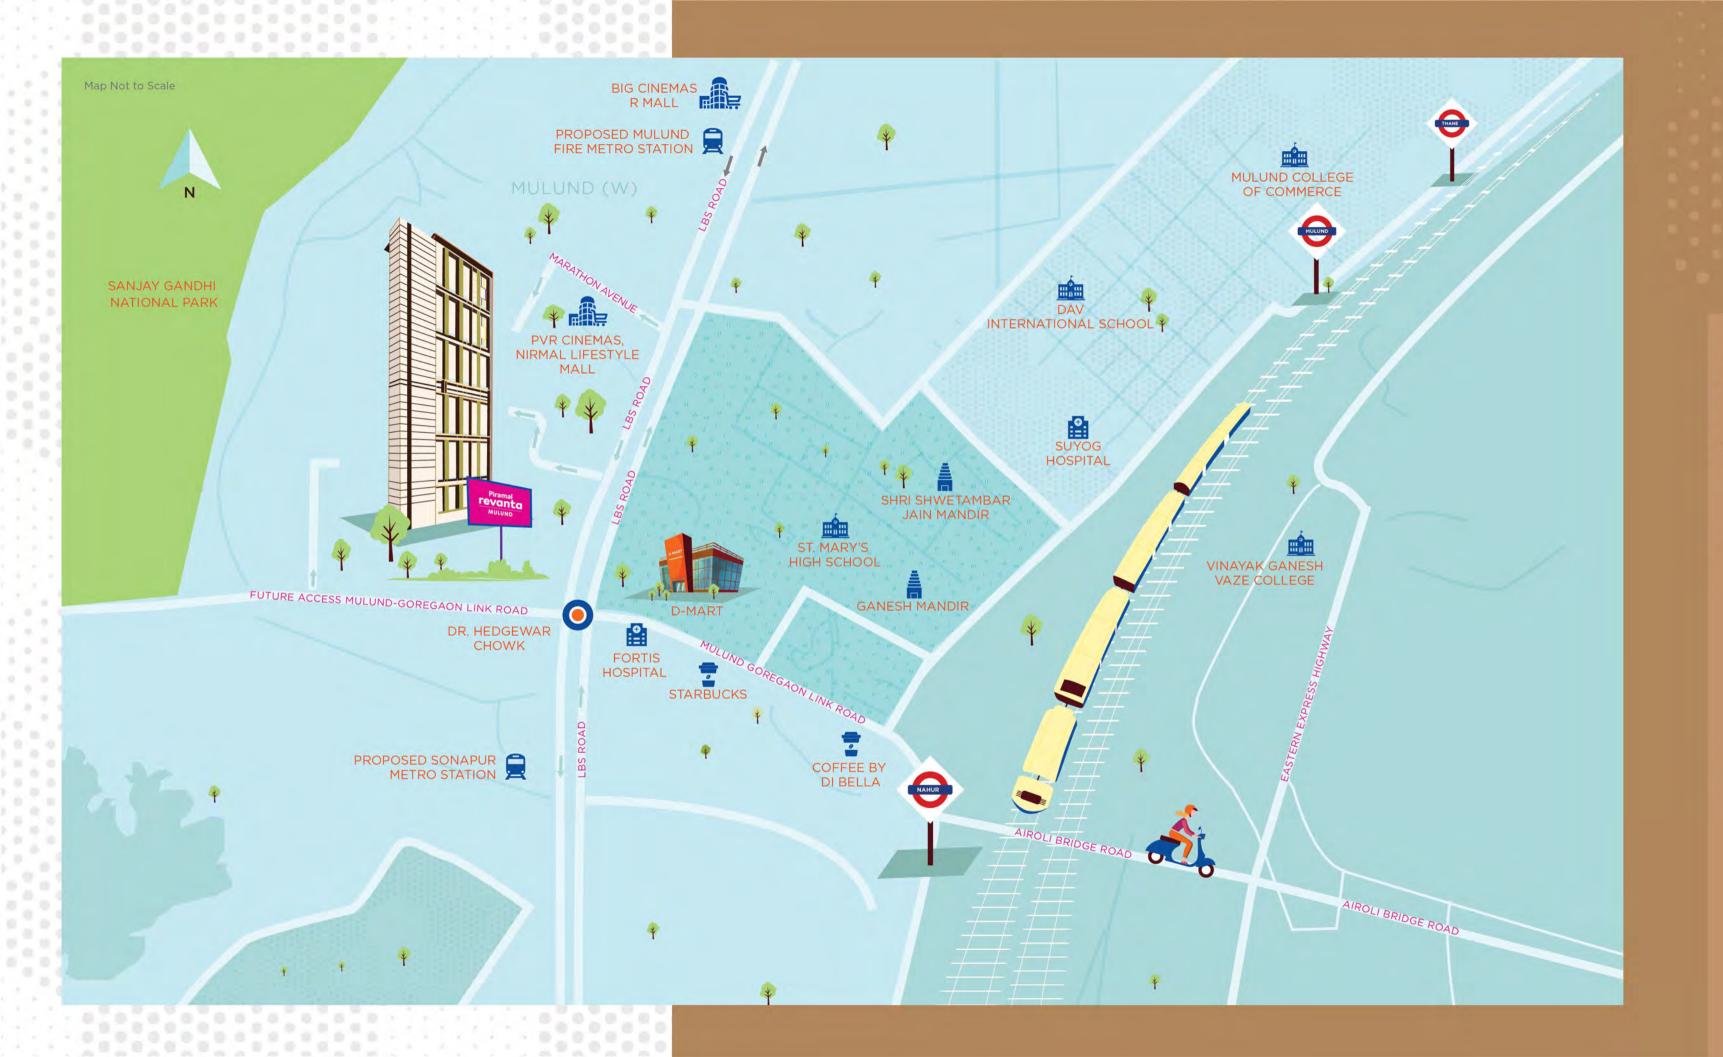

#### REACH ANYWHERE SEAMLESSLY

#### THREE WAY ACCESS:

- Proposed Goregaon Mulund Link Road (GMLR)
- •LBS Road
- Marathon Avenue Access

#### CONNECTIVITY:

Proposed Sonapur Metro Station (0.5 km)

Nahur Railway Station (1.7km)

Eastern Express Highway (Less than 2 km)

Mulund Railway Station (2.8 km)